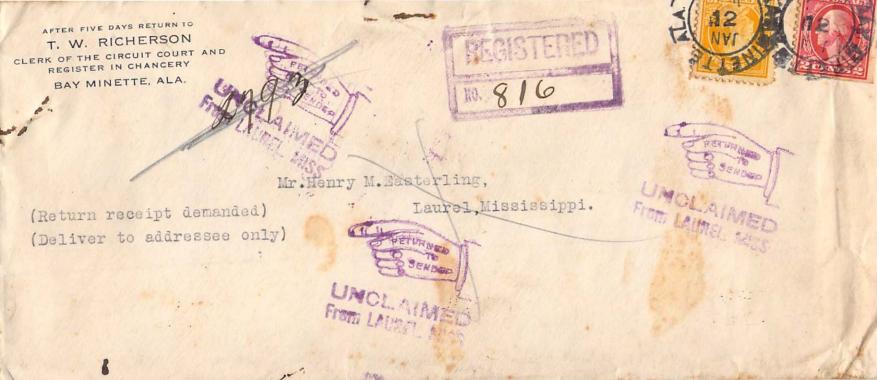

# Affidavit of non-residence.

STATE OF ALABAMA.

BALDWIN COUNTY.

Personally appeared before me, Norborne Stone, a Notary
Public in and for said state and county, Nancy Hodges Easterling
who, being duly sworn, doth depose and says; That she is the complainant in the above styled cause now pending in said above named
court and in which the said Henry M. Easterling is the defendant;
that the said Henry M. Easterling is over the age of twenty-one
years and is a non-resident of the State of Alabama, residing at
Laurel in the State of Mississippi.

Many Hodges Easterling

Many Hodges Easterling

Exercise to and subscribed before

Sworn to and subscribed before me this January 12th., 1 9 2 3.

Notary Public, Baldwin County, State of Alabama.

| Nancy Hodges Easterling.                                                                                                      |                                         |  |  |  |  |
|-------------------------------------------------------------------------------------------------------------------------------|-----------------------------------------|--|--|--|--|
| No. 366. vs.                                                                                                                  | THE STATE OF ALABAMA,  BaldwinCOUNTY.   |  |  |  |  |
| Henry M Easterling.                                                                                                           | Vacation Term, 19 23.                   |  |  |  |  |
|                                                                                                                               |                                         |  |  |  |  |
| I, T.W.Richerson,  Baldwin County, of the State of Alaba                                                                      |                                         |  |  |  |  |
| of Nancy Hodges Sasterling,                                                                                                   |                                         |  |  |  |  |
| on the 12th, day of January, 19.23  Henry M Easterling,                                                                       | is non-resident                         |  |  |  |  |
| who reside at Laurel Miss, and was published in the                                                                           |                                         |  |  |  |  |
| a newspaper published in                                                                                                      |                                         |  |  |  |  |
| the said. Henry M Easterling.  to answer or demur to the Bill of Complaint in the cause on the 17th, day of February, 1923.   |                                         |  |  |  |  |
| with copy of bill and summons  And that a copy of said order was forwarded by mail, on the leth, day of January,              |                                         |  |  |  |  |
| And that a copy of said order was forwarded by mail, on the 1220.  1923 , addressed to Henry M Easterling.  at Laurel Miss, 6 |                                         |  |  |  |  |
| and that one other copy of said order was posted at the Courthouse door of a commencing on the                                | said County for four consecutive weeks, |  |  |  |  |
|                                                                                                                               | Register.                               |  |  |  |  |