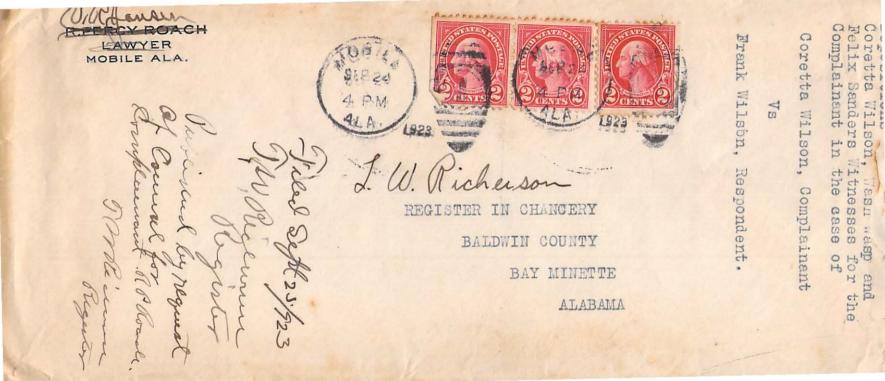

THE STATE OF ALABAMA, BALDWIN COUNTY.

CIRCUIT COURT, IN EQUITY. BALDWIN COUNTY, ALA.

Coretta Wilson

VS.

MORDED 1

-Frank Wilson

DECREE OF DIVORCE.

Filed in office this 21 th day of At Vencher, 1923. I. M. Richmon Register.

VERNOL R. JANSEN LAWYER 617 CITY BANK BUILDING P. O. BOX 187 MOBILE, ALABAMA

December 26th, 1923.

Received from R.D.Roach Seven and 50/100 (\$7.50) dollars as payment in full for commissioner's fee in the case of Dorette Wilson

Vs. Frank Wilson.

missioner.

· Co

3200

STATE OF ALABAMA, ) COUNTY OF BALDWIN. )

CIRCUIT COURT. IN EQUITY.

CORETTA WILSON.

COMPLAINANT,