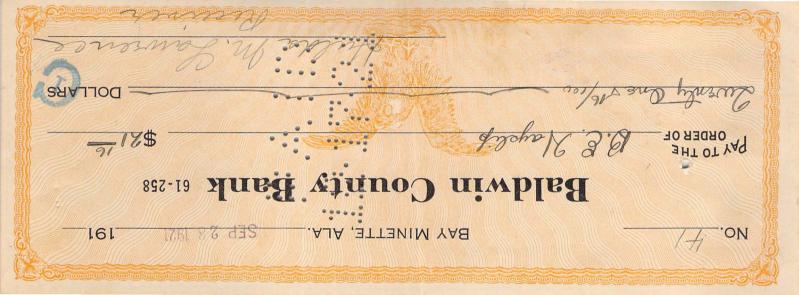

by said Clerk                                                 |
| administrat of the estate of May I Merd deceased,                                                  |
| and that the said fissie He Mard duly qualified before said                                        |
| Clerk, by giving the necessary bond and taking the required oaths, and that the said               |
| is duly authorized to discharge the duty of                                                        |
| administrat 2 fas aforesaid.                                                                       |
|                                                                                                    |

In testimony whereof I have hereto set my hand day of December

.. 192/, in the 14/8/12

year of the Commonwealth.



SEP 28 1921 BAY MINETTE, ALA. Baldwin County Bank 61-258 PAY TO THE O. C. Pridham

| The State of Alabama, Baldwin County.            | No