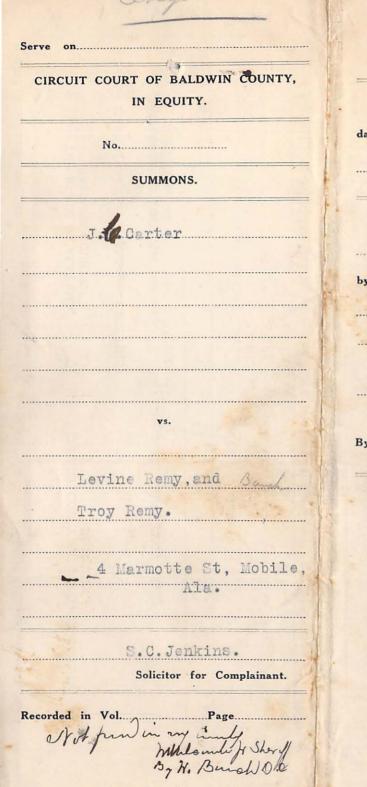

|                                                         |
|                                                             |                                                         |
| and further to do and perform what said Judge shall order   | and direct in that behalf. And this the said Defendant  |
|                                                             | command that you return this writ with your endorsement |
| thereon, to our said Court immediately upon the execution   | a thereof.                                              |

WITNESS, T. W. Richerson, Register of said Circuit Court, this 4/th day of 4May

Ree \_\_\_\_

Register.

A a a

N. B.—Any party defendant is entitled to a copy of the bill upon application to the Register.



| _        | BALDWIN CC       |          |          |
|----------|------------------|----------|----------|
| leceived | in office this   | ••••••   |          |
| f        |                  |          | 191      |
|          |                  |          | Sheriff. |
| xecuted  | this             |          | day of   |
|          |                  |          | 191      |
| ving a d | copy of the with | hin Summ | ons with |
| -        |                  |          |          |
|          |                  |          |          |
|          |                  |          | endant   |
|          |                  |          |          |
|          |                  |          | Sheriff  |
|          |                  |          |          |
|          |                  | Deputy S |