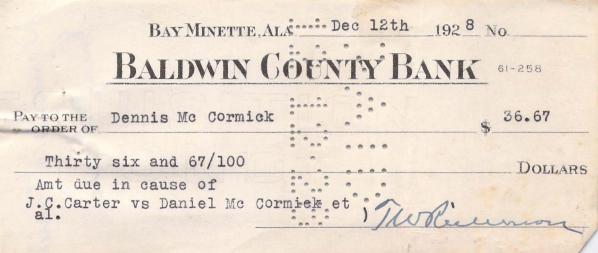

Jesse 4 Hogan

Jance 27 10 Vi BAY MINETTE, ALA. BALDWIN COUNTY BANK Weeks Mun ale Chirty Rix and 67/100 N. Sole Cornier HK Coreiner et. al IN. Rice.

BAY MINETTE, ALA. une 2 BALDWIN COUNTY BA 6 Weeks PAYTO ORDER OF inty Six Ruch 67/ Incorcien )

BAY MINETTE, ALA. June 27 192/ BALDWIN COUNTY BANK Weeks ( Quardia PAVTO THE ty Rig & 67/100 Daniel mc Gronica ; M. Ricen carriel hucoreway

AFTER FIVE DAYS RETURN TO T. W. RICHERSON CLERK OF THE CIRCUIT COURT AND REGISTER IN CHANCERY BAY MINETTE, ALA.