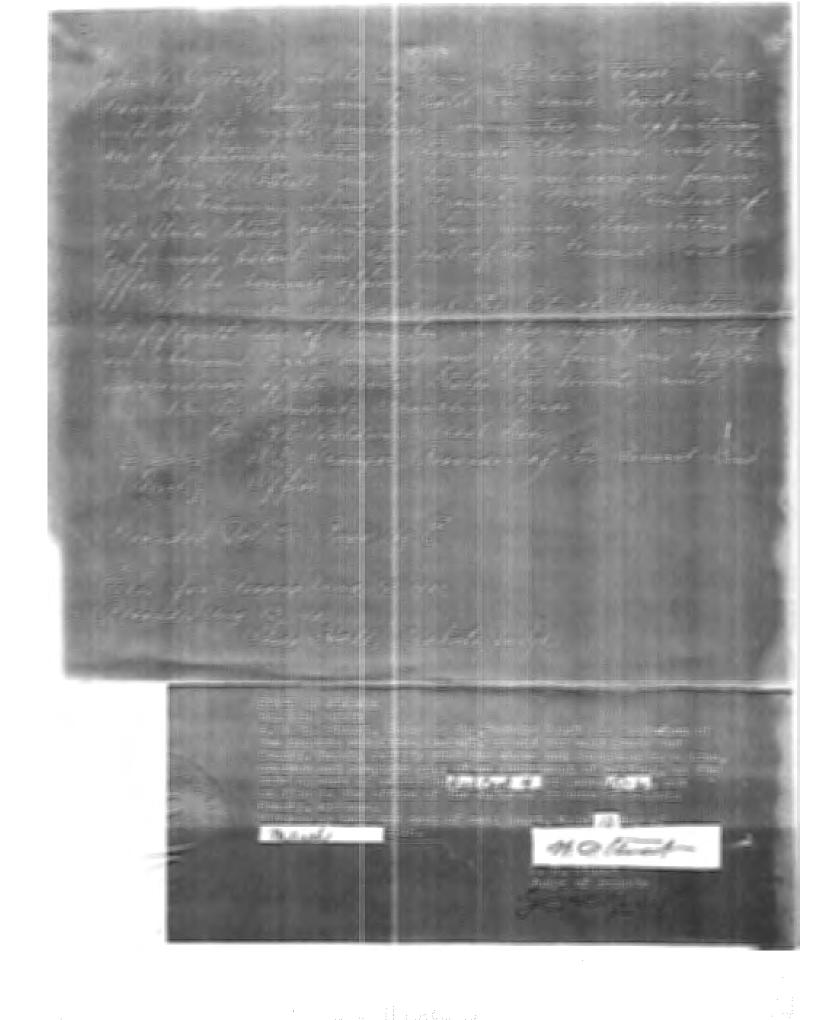

- 5. Your Orators claim the absolute fee simple title in and to all of the said lands under, by and through the following instruments of writing, all of which are recorded in the Probate Office of Baldwin County, Alabama, the county where the said lands are situated, to-wit:
  - (1) Patent, United States of America to Robert Steel, dated March 1, 1855 and recorded in Deed Book 27 at page 270;
  - (2) Patent, United States of America to John A. Cottrell, dated November 15, 1854, recorded in Deed Book 4 N. S. at pages 151-2;
  - (3) Patent, United States of America to John A. Cottrell, dated March 1, 1859 and recorded in Deed Book 1 N. S. at page 645;
  - (4) Patent, United States of America to William de Forest Holly and Jacob Baptiste, dated January 5, 1841 and recorded in Deed Book 27 N. S. at page 112.

- (5) Patent, United States of America to William de Forest Holly and Jacob Baptiste dated January 5, 1841 and recorded in Deed Book 27 N. S. at pages 111-12.
- (6) Patent, United States of America to George M. Bonner dated August 1, 1854 and recorded in Deed Book "W" at page 151.
- (7) Patent, United States of America to David Gordon, John Morton and Alexander Mortgn, dated July 10, 1839 and recorded in Deed Book 27 N. S. at page 283.
- (8) Quit Claim Deed, William Ohlhaver and Alice Ohlhaver, his wife, Frank H. Riddle and Eleanor M. Riddle, his wife to Garfield Eade, dated October 11, 1928 and recorded in Deed Book 47 N. S. at pages 101-2.
- (9) Deed, Garfield W. Eade and Mattie M. Eade to Lyle G. Eade dated July 1, 1933 and recorded in Deed Book 55 N. S. at page 83.
- (10) Deed, Frank H. Riddle and Eleanor M. Riddle, his wife; Frank H. Riddle, as Trustee for himself, M. E. Gieple, G. W. Eade, Edward Northam, W. A. Ohlhaver, C. A. Krause, Lyle G. Eade and Mary E. Riddle, to P. E. Teter, dated March 4, 1938 and recorded in Deed Book 64 N. S. at pages 464-5.
- (11) Deed, P. E. Teter and Sidney P. Teter, his wife, to Lyle G. Eade, dated March 30, 1938 and recorded in Deed Book 65 N. S. pages 143-4.
- (12) Deed, Lyle G. Eade to G. W. Eade and Mattie Eade dated December 11, 1939 and recorded in Deed Book 71 N. S. at pages 72-3.
- (13) Deed, Lorna E. Eade, wife of Lyle G. Eade to G. W. Eade and Mattie Eade dated September 14, 1945 which was filed for record on October 8, 1945.
- be made a diligent search to ascertain the names, ages and addresses of all persons, firms or corporations making any claim to the said property or any part thereof or any interest therein or any encumbrance thereon. Your Orators further aver that these inquiries have continued over the full period of time that they have owned the said property and particularly for the past five months; that they have employed an abstractor to make an examination of the records of Badwin County, Alabama and to prepare a complete abstract to the said property; that they have employed an attorney to