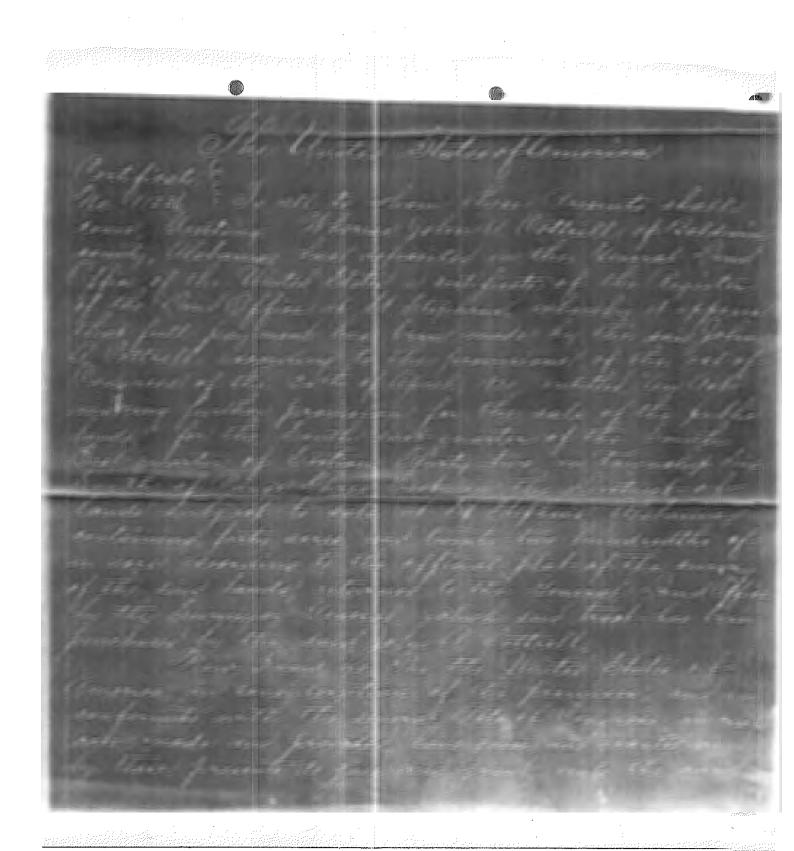

TO THE HONORABLE F. W. HARE, JUDGE OF THE CIRCUIT COURT OF BALDWIN COUNTY, SITTING IN EQUITY:

Your Orators, G. W. Eade and Mattie Eade, present this
Bill of Complaint against the following described lands situated in
Baldwin County, Alabama, to-wit:

All of the Southwest Quarter of Northwest Quarter and West Half of Southwest Quarter, lying East of Fish River, in Section 32, except the following described Four (4) tracts of land, to-wit:

Quarter of Southwest Quarter of Southwest Quarter of Southwest Quarter of Southwest Quarter of Section 32, Township 6 South, Range 3 East, thence West 4.35 chains, thence North 2.73 chains to a stake in the branch for a beginning corner; Beginning at said stake in the branch, run thence North 5.20 chains, thence North 60½ degrees West 20 chains to East bank of Fish River, thence down said river to the mouth of Robinson Branch, thence up said branch with its meanfiers to the point of beginning, containing 33.93 acres, more or less, lying in Sections 31 and 32 Township 6 South Range 3 East, which lands were conveyed by Nellie Baldwin to H. M. Robertson, by deed dated March 18, 1892, recorded in the office of the Judge of Probate of Baldwin County, Alabama, in Deed Book R at pages 445-7.

EXCEPTION NO. 2: Start at the Northeast Corner of the Southwest Quarter of Southwest Quarter of Section 52, Township 6 South Range 3 East, run thence West 4.35 chains, thence North 7.93 chains to the beginning corner; Beginning at said corner run North 32.50 chains to a stake in the swemp, thence West 17.07 chains to the East bank of Fish River, thence down said river regardless of its meanders 23.50 chains to a stake, thence South 60½ degrees East 20 chains to the place of beginning, containing 54.96 acres, more or less in Sections 31 and 32, Township 6 South Range 3 East.

EXCEPTION NO. 3: Four (4) acres, more or less, in the extreme Southwest Corner of the Southwest Quarter of Section 32 Township 6 South, Pange 3 East, near Fish River, heretofore sold by the late Laurent Millandon to one Baker of Baldwin County as excepted from that certain deed from Louis Burthe to D. W. Taylor, recorded in the office of the Judge of Probate of Baldwin County, Alabama in Deed Book M at pages 470-4.

EXCEPTION NO. 4: That certain tract of land conveyed by Lyle G.

Eade to J. R. Underwood, by deed dated October
20, 1933, recorded in Deed Book 56 at page 204 of the records of
the office of the Judge of Probate of Baldwin County, Alabama,
and described as follows: From Southeast corner of Southwest
Quarter of Section 32 Township 6 South, Range 3 East, run West
1688 feet and North 14½ degrees West 370 feet for point of beginning, thence North 47½ degrees East 223 feet, thence North
42 degrees 45 minutes West 100 feet, thence South 47½ degrees
West 330 feet, more or less, to East bank of Fish River, thence
South 42 degrees 45 minutes East 100 feet thence along East bank
of Fish River, thence North 47½ degrees East 93 feet to point
of beginning, containing 3/4 acres, more or less.