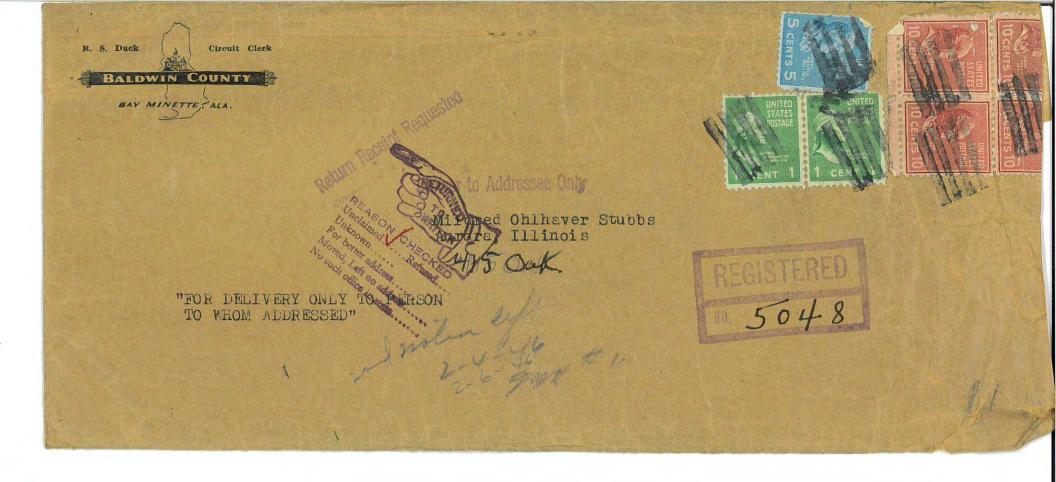

#### DECREES PRO CONFESSO

In this cause, it being made to appear to the Register that a copy of the Summons and Bill of Complaint in this cause was personally served on the respondents Ida V. Moore, Voncile Sute, Ida Lou Russell and Daniel Gardner more than sixty (60) days prior to this date and that each of said respondents have failed to appear and plead, answer or demur to the Bill of Complaint filed against them in this cause; that a copy of the notice of pendency of Bill of Complaint in this cause was mailed by the Register by registered mail, postage prepaid, marked "For delivery only to the person to whom addressed", return receipt requested addressed to the said Register, which said articles were sent to the following named respondents at the addressed given below: Alice Ohlhaver, Aurora, Illinois; Mildred Ohlhaver Stubbs, Aurora, Illinois; Lila Ohlhaver Morrill, Aurora, Illinois and Homer Ohlhaver, Chicago, Illinois; that the said registered articles so mailed to Mildred Ohlhaver Stubbs and Homer Ohlhaver were returned undelivered; that the return cards signed by Alice Ohlhaver and Lila Ohlhaver Morrill were received and filed by the Register of this Court more than thirty (30) days prior to this date and it being made further to appear to the Register that a copy of the notice of pendency of Bill of Complaint in this cause was published once a week for four (4) consecutive weeks in the Baldwin Times, a newspaper published at Bay Minette, in Baldwin County, Alabama, which said publication commenced on the 11th day of October, 1945; that a certified copy of the said notice was filed for record in the office of the Judge of Probate of Baldwin County, Alabama on October 11, 1945; that on the said