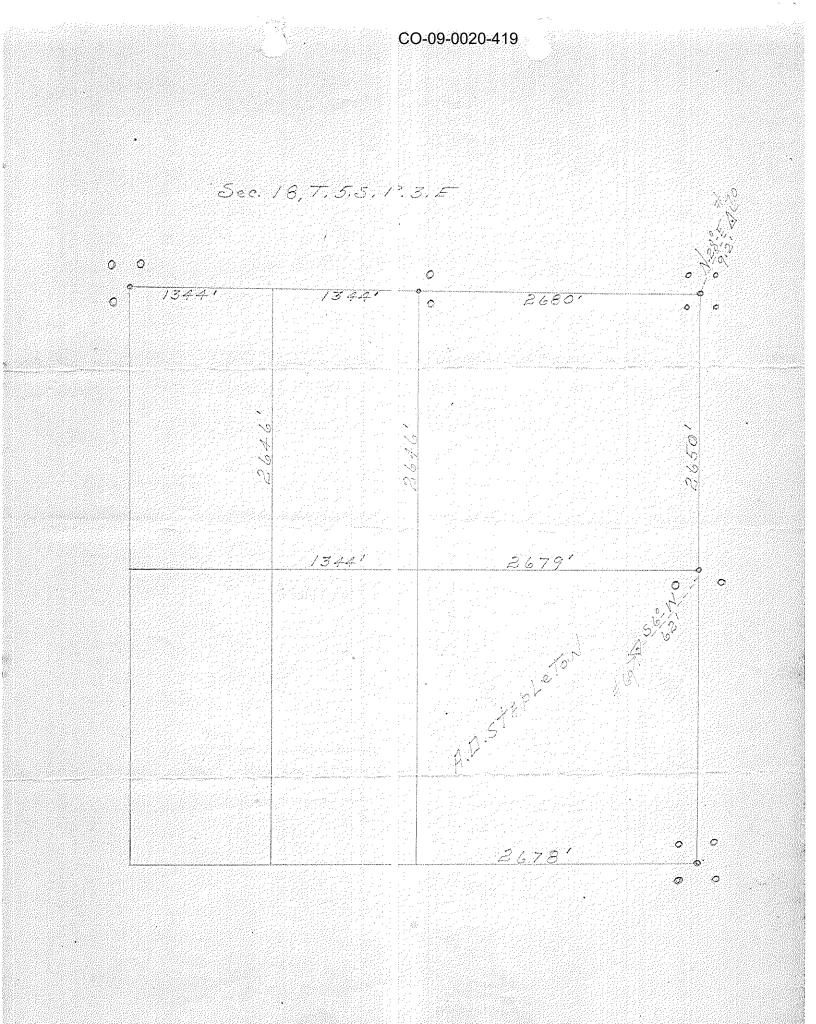

The south half (S.s) of the South West quarter (SW:) of Section seventeen (17) Township Bive (5) south of Range three East (R.3 E.); The North half (N.2.) and the West half  $(W_2)$  of the South East quarter (S.E.  $_{\overline{1}}$ ) of Section twenty one (21) Township Five (5) South of Range three East (R.3 E.) Section Twenty-eight (28) Township Five (5) south of Range three (3) East, - Section Twenty nine (29) of Township Five (5) South of Range three (3) east, - South half  $(S_{2})$  of the South East quarter (S.E.;) of section thirty (30) Township Five (5) South of Range three (3) east, - The South half of the south east quarter (S.E.;) and the north West quarter (NE) of the South East quarter (SE) Section Thirty one (31) Township Five (5) South of Hange three (3) East, - The East half  $(E \cdot z)$  and the East half  $(E, \frac{1}{2})$  of the North West quarter  $(NW_4^1)$  and the North East quarter  $(NE_4^1)$ of the South West quarter  $(SW_4)$  of Section thirty two (32) Township Five (5) south of Range three (3) East. The West half of section Thirty Three (33) Township Five (5) south of Range three East, - The east half  $(E, \frac{1}{2})$  of section thirty five (55) Township five (5) south of Range three East, - The South half (S) of Section thirty Six (36) Township Five (5) South of Range three (3) East,-Section one (1) of Township six (6) South of Lange three (3) East, Section two (2) of Township six (6) South of Lange three (3) East, - Section three (3) of Township Six (6) south of Range three (5) East, - Section four (4) Township Six (6) south of Range three (3) East. The North east quarter (NE1), the east half  $(E_2)$  of the north west quarter  $(NW_1)$ , the South West quarter  $(SW_4^1)$ , the North half  $(N_2)$  of the South East quarter (SE<sub>4</sub>) and the South west quarter (SW<sup>1</sup>/<sub>2</sub>) of the South east quarter (SE<sup>1</sup>/<sub>4</sub>) of Section Five (5) Township Six (6) South of Range three (3) east, - The North half (N<sup>1</sup>/<sub>2</sub>), the South East quarter (SE<sup>1</sup>/<sub>4</sub>) and the East half (E<sup>1</sup>/<sub>2</sub>) of the South West quarter (SW<sup>1</sup>/<sub>4</sub>) of Section eight (8) Township six (6) south of Range three (3) east, Section nine (9) of Township six (6) south of Range three (5) East. - Section Ten (10) Township six (6) south of Range three (3) East. - The West half ( $W_2$ ) and the West half of the East half (E.2) of Section eleven (11) Township Six (6) South of Range rgree East. Section Twelve (12) of Township six (6) South of Range three (3) East, - Section Fourteen (14) of Township six (6) South of Range three (3) East, - The East half of section Fifteen (15) Township six (6) south of Range three (3) East, - Section Seventeen (17) Township Six (6) South of Range three (3) East. - Section twent; (20) Township six south of Range three East, - Section twenty one (21) Township Six (6) South of Range three (3) East. Section twenty two (22) Township Six (6) South of Range three (3) East .- Section twenty three, Township Six, South of Range three. Bast .- Section Twenty four (24) Township Six (6) South of Range three East. The East half of the North East quarter (NE4) Section twenty six (26) Township six ((6) south of Range three East. - The North half  $(N_2)$  of section twenty seven, (27) Township Six (6) South of Range three (3) East, Section twenty eight (28) Township Six (6) South of Range three East .-

Recorded in Record Book "X", Pages 243-146, page 2.

The South West quarter of the South west quarter of Section twenty nine, Township six South of Range three East. - The North West quarter of the North West quarter of section thirty two (32) Township Six (6) South of Range three (3) East. - The North east, quarter of section four (4) Township six (6) South of Range four (4) East. - The West half of the south east quarter and the south half of the South West quarter of Section Six (6) Township Six (6) south of Range four (4) East, - Section seven (7) of Township six (6) South of Range four East. The South half - the north east quarter and the east half of the north west quarter of section eight (8) Township Six (6) South of Range four (4) East.

Section Seventeen of Township Six (6) South of Range four (4) East,- The South West quarter of the North West quarter and the north half of the south east quarter of section eighteen (18) Township Six (6) South of Range four (4) East,-Section nineteen (19) of Township Six (5) south of Range four (4) east,- The North west quarter and the north half of the north east quarter and the southwest quarter of the north east quarter of section twenty eight, Township Six (6) south of Range four East,- The North half of the north east quarter, the southwest quarter of the north east quarter, the north half of the north west quarter, the South west quarter of the north west quarter, the west half of

the South west quarter of Section twent, nine, Township Six, Range four East,-The west half of the north east quarter, the west half the North west quarter, the North west quarter of the south west quarter, the South half of the south west quarter of section thirty (30) Township Six (6) South of Range four east.-The West half of section thirty one (31) Township Six South of Range four East,-The north half of the north west quarter and the South west quarter of the north west quarter of Section thirty two, Township Six South of Range four East.-