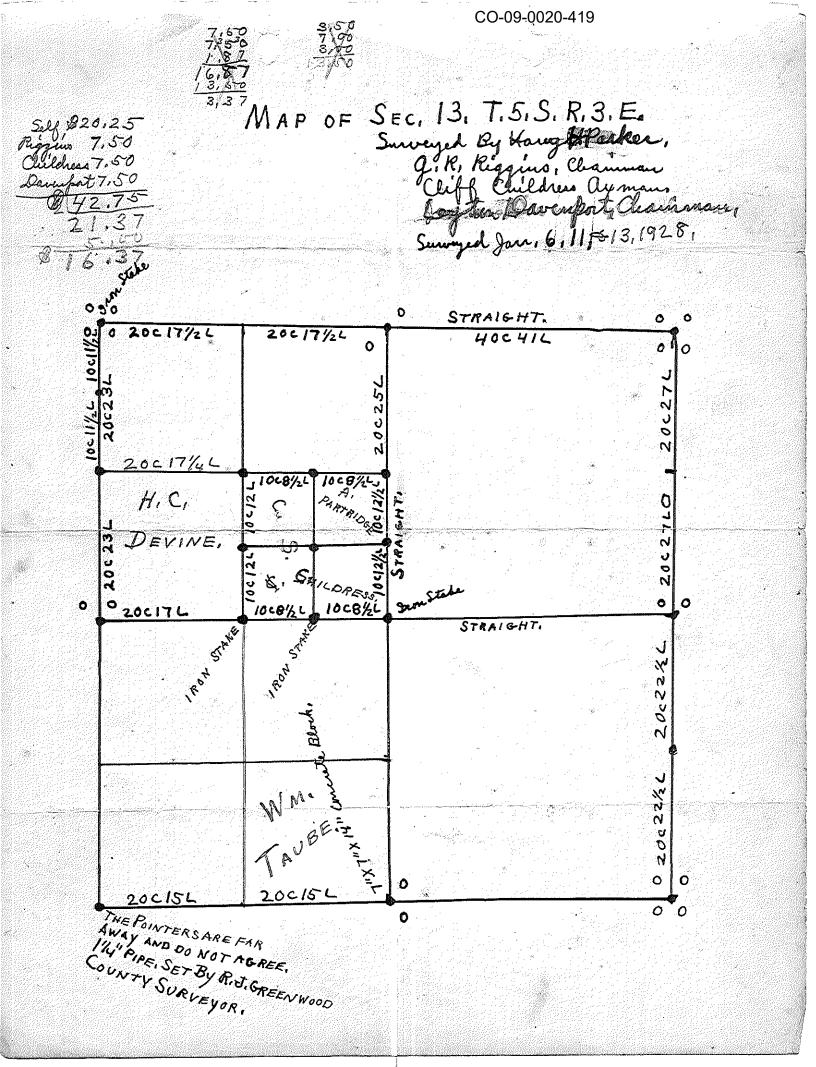

by, deceased, "the following described real estate, situate, lying and being in the County of Baldwin, State of Alabama, and more particularly described as follows, viz;

The N<sup>1</sup> of the NE<sup>1</sup>, and the SE<sup>1</sup> of the NE<sup>1</sup>, and the SE<sup>1</sup> and the W<sup>1</sup> of Section 1<sup>4</sup>, (and other lands) All in Township 5 South, Range 3 East. Together with all and singular, the temements, hereditaments, rights

andundivided one half interest in the NEt of the NEt, and the entire interest in the NWt of the NEt, and the SEt of the NEt and the SEt of Sec-tion, and the Et of the NWt, and the SEt of the SWt, and an undivided one-half interest in the Wt of the NWt, and the Wt of the SWt and the NEt of the SWt of Section 14, (And other land) all in Township 5 South, Range 3 East. In witness whereof, The parties to these Presents have hereunto set