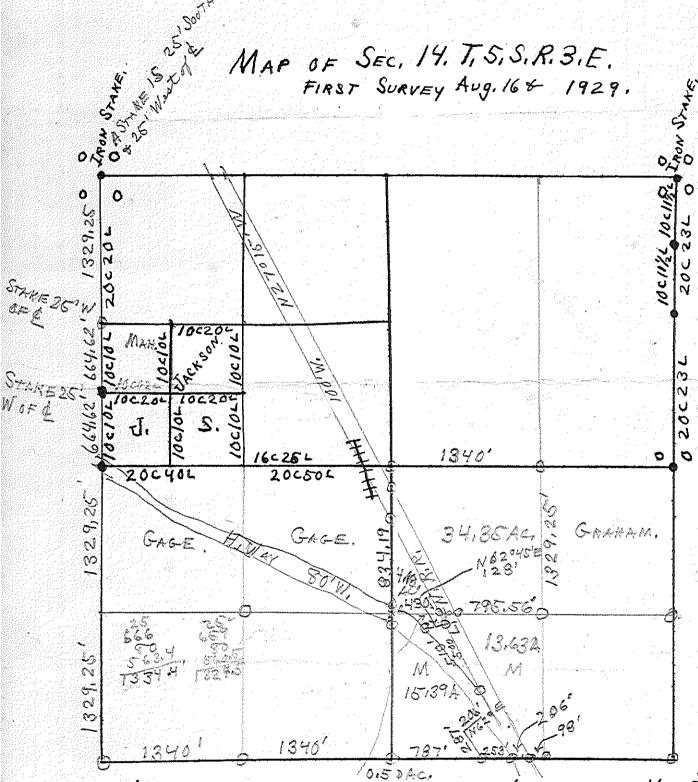

ITEM MO. I.

TRACT BOOK VOL. 1 page 192

CERTIFICATE NO. 6596

UNITED STATES

CERTIFICATE OF ENERY

to

DATED JANUARY 12, 1836

CYRUS SIMINY

DESCRIPTION
T.5 S,-R.2 E.-SEC.32
LOTS 1,3,4,5,7,8,9,10 and 11 containg 446.23 Acres.

ITEM NO. 2.

TRACT BOOK VOL. 1 page 192

CHRUIFICATE NO. 5725

UNITED STATES.

CERTIFICATE OF ENTRY

TO

DATED DECEMBER 2, 1834

CYNUS SIBLEY

DESCRIPTION
T.5 S.-R.2 E.-SEC.32
LOT NO. 2
containing 39.79 acres.

ITHM NO. 3

TRACT BOOK VOL. 1 page 194

CERTIFICAT No. 44

UNITED STATES

CERTIFICATE OF ENTRY

TO

TOPMED

DATED

ISAREILA N.CAMPRELL.

DESCRIPTION

T.5 S.-R.2 E.-SEC.43

PRIVATE CLAIM, containing 166.63 acres.

ITEM NO. 4

TRACT BOOK VOL. 1 page 192

CERTIFICATE NO. 6595

UNITED STATES

CERTIFICATE OF ENTRY.

TO

DATED JANUARY 12, 1836

CYRUS SIBLEY

DESCRIPTION
T.5 S.-R.2 E.-SEC.30
LOTS 1 and 4
containing 92 acres.

ITEM NO. 5

TRACT BOOK VOL. 1 page 192

CERTIFICATE NO. 5723

CHRIFICATE OF ENTRY

DATED DECEMBER 2, 1834

UNITED STATES

TO

CYRUS SIRIMY

DESCRIPTION
T.5 S.-R.2 E.-SEC.30
LOTS 2 and 3
containing 90.35 acres.

ITEM NO. 6

TRACT BOOK VOL. 1 page 192

CERTIFICATE NO. 5724

CERTIFICATE OF ENTRY.

DATED DECEMBER 2, 1834

UNITED STATES

TO

CYRUS SIBLEY.

DESCRIPTION
T.5 S.-R.2 E.-SEC.31
entire section
containing 43.22 acres.

ITEM NO. 7

BOOK 18 N.S. page 402-403

UNITED STATES PATENT

DATED SEPTEMBER 18, 1911.

FILED NOVEWBER 10, 1911.

UNITED STATES OF AMERICA

M.H.TAFT?PRESIDENT.

TO ISABELLA NI CAMPBELL.

DESCRIPTION
T.5 and 6 S.-R.2 E.-SEC.43
entire Section
containing 169.33 acres.

Patent recites, That it appears that the Private Land Claim of Isabella N. Campbell, being claim No.44, in abstract 3 of the report of the Commissioners, wm. Crawford-American State Papers, Gates & Seatons Edition, Volume 3, Page 9, was granted as a donation by the Second Section of the Act of March 3, 1819-3 Stat. 528, and that said claim has been regularly surveyed and designated as Section 43, T.5 and 6 S.-R22 E., of St. Stephens Meridian, Alabamam 169.33 acres, as shown by the Township Plat approved May 19, 1845.