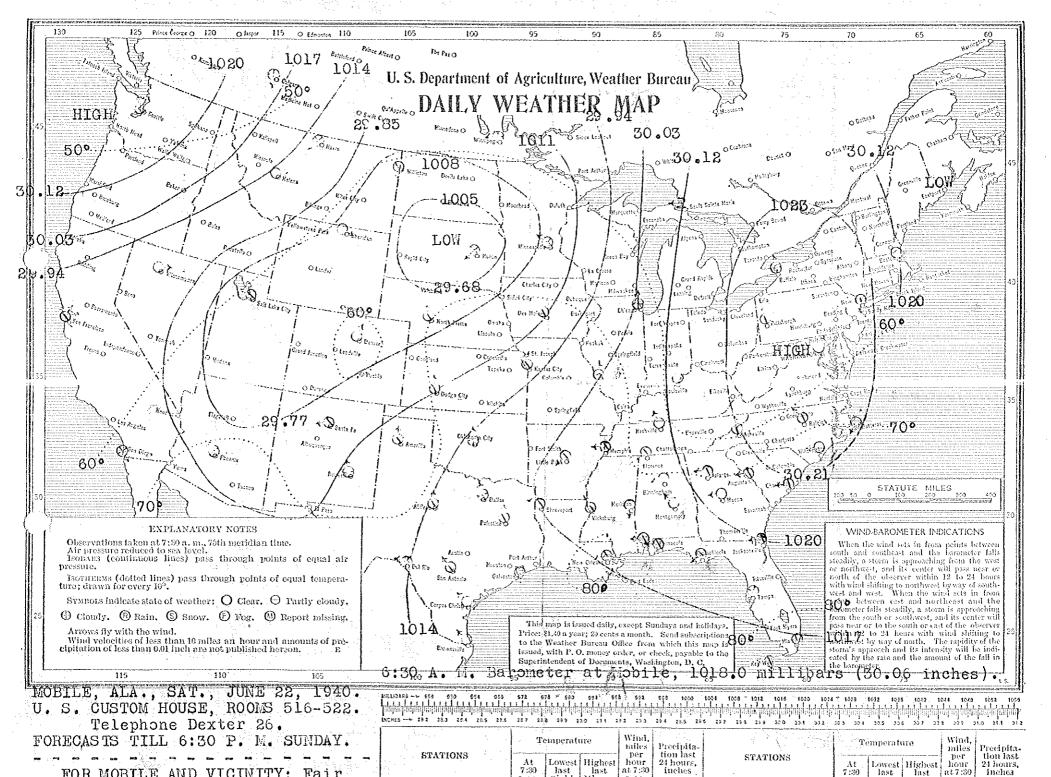

638\_639.

600.00

6 mo.after date.

"in Baldwin County, State of Alabama, described as follows, South East one fourth of section fourteen township five south range three east.

OK #

NO RELEASE INDICATED.



Temperature

last

Lowest Highest

24 hour.

At 7:30

FORECASTS TILL

6:30 P. II.

THURS DAY.

STATIONS

miles

per

hour

last at 7:30

Precipita-

tion last

24 hours,

inches

STATIONS

Temperature

Lowest Highest

last last at 7:30

At 7:30

miles

hour

Precipita-

tion last

24 hours,

Record Book "H", Page 638.

MARGINAL NOTE: For and in Consideration of the Sum of Six hundred dollars to us in hand, paid by Samuel B Ashby Senior; we hereby assign transfer and set over to the said Samuel B Ashby Senior the within Mortgage. February 13th 1867. (SIGNED) Bayles & Overall.

ON HHP



## The Federal Land Bank of New Orleans TRANSFERS OF TITLE

|                            | Kind of Conveyance                                   |
|----------------------------|------------------------------------------------------|
| Cipriano Allegri,          | Any Reservation to Grantor Hone.                     |
|                            | Date of Conveyance delically 20, 1000.               |
|                            | Date of Acknowledgment January 28, 1995.             |
|                            | Before Whom RP Cook Co III. (8).                     |
|                            | Grantor Married or Single Merried.                   |
| GRANTOR.                   | Separate Acknowledgment of Wife Deeded to wife.      |
| ro                         | Before Whom