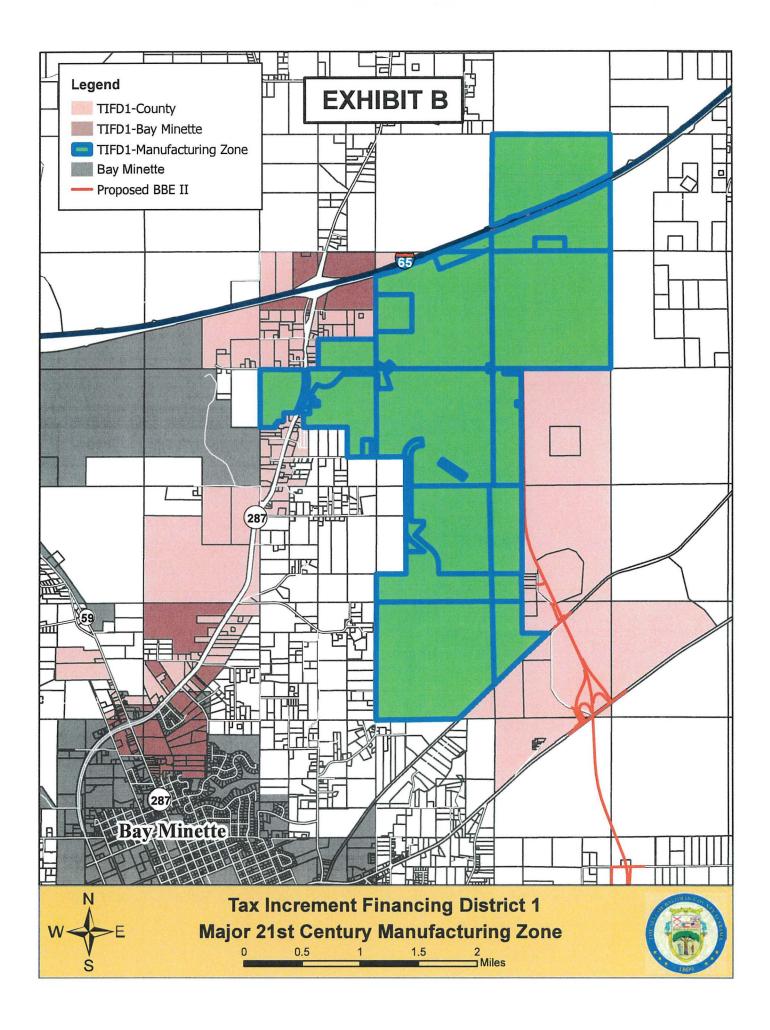

WHEREAS, the property depicted in Exhibit B as "TIFD1-Manufacturing Zone," consisting of thirty (30) parcels aggregating approximately 4,493 acres of real property, as more particularly described by the parcel numbers identified in Exhibit C hereto (the "Subject Area"), is an area aggregating more than 250 contiguous acres of real property that the County Commission hereby determines is (a) located within the boundaries of the County, (b) suitable for the location of automotive-industry related, aviation-industry related, and other industries of the type contemplated by Ala. Code § 11-99-1 *et seq.* and by Alabama's Major 21<sup>st</sup> Century Manufacturing Act, and (c) an area within which not less than one hundred million dollars (\$100,000,000) of capital expenditure in connection with the establishment, expansion, construction, equipping, development, rehabilitation, or redevelopment of such a facility or facilities is anticipated to be made based upon representations and information provided by the anticipated user or users of the facility or facilities and other information available to the Commission.

## EXHIBIT B TIF D1 Major 21<sup>st</sup> Century Manufacturing Zone

(attached)

.

Exhibit B to Resolution #2024-086

1

| EXHIBIT C                               |
|-----------------------------------------|
| 21st Century Manufacturing Zone Parcels |