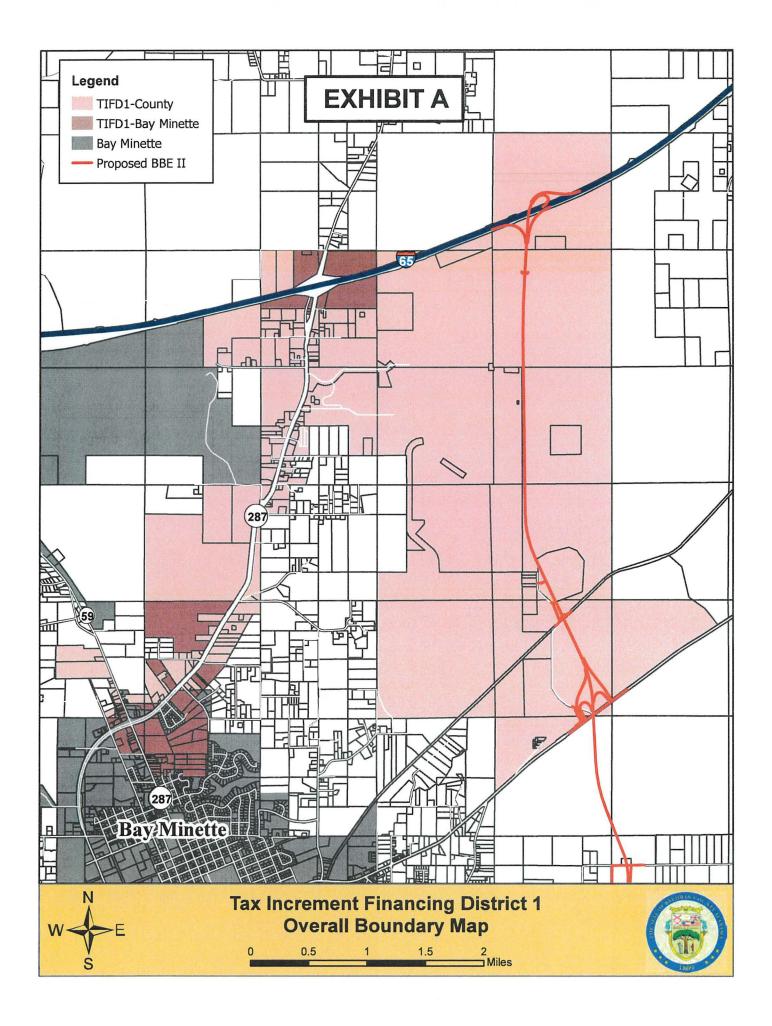

## RESOLUTION #2024-086 OF THE BALDWIN COUNTY COMMISSION

**WHEREAS**, the property described in <u>Exhibit A</u> hereto is presently proposed as a future TIF District 1 site for Baldwin County, Alabama; and

## EXHIBIT A Proposed TIF D1

(attached)

Exhibit A to Resolution #2024-086