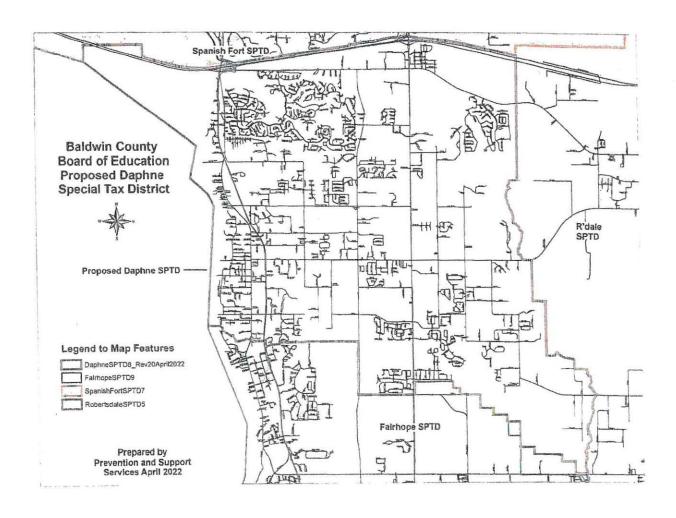

#### Representations and Definitions

The Baldwin County Commission finds and determines on the basis of evidence presented to and duly considered by it that:

- Pursuant to and in accordance with Amendment No. 382 of the Constitution of (a) Alabama of 1901, as amended ("Amendment No. 382"), and Article 9 of Chapter 13 of Title 16 of the Code of Alabama 1975 ("Article 9"), a request in writing (the "Request") has been filed with and presented to the Baldwin County Commission of Baldwin County, Alabama, on May 20, 2022, signed by the County Board of Education of Baldwin County, Alabama, requesting that this Commission call and order an election to be held pursuant to Amendment No. 382 and Article 9 in District 8 (Am. 382) School Tax District (the "District") in Baldwin County, Alabama, the boundaries of which are described in Article 1(b), on August 30, 2022, to determine whether a special ad valorem district school tax shall be levied and collected annually in the District, pursuant to Amendment No. 382 and in addition to all ad valorem taxes now or hereafter levied in the District, for public school purposes in the District at the uniform rate of thirty cents (\$0.30) on each one hundred dollars of taxable property in the District for a period of 30 years beginning with the levy for the tax year October 1, 2022 to September 30, 2023 (the tax for which year becoming due and payable on October 1, 2023) and ending with the levy for the tax year October 1, 2051 to September 30, 2052 (the tax for which year becoming due and payable on October 1, 2052);
- (b) the area within the District includes areas within the corporate limits of the City of Daphne, Alabama and the areas outside such corporate limits which the County Board of Education of Baldwin County, Alabama, has determined is served by the public schools of said Board in said municipalities and such area, which area is more particularly described as follows:

Special Tax District 8 shall consist of all parcels of real property located in Baldwin County, Alabama within the following described area:

Beginning at a point at the Southwest corner of Section 26, Township 4 South, Range 1 East, thence East along the South line of Section 26, Township 4 South, Range 1 East to the Southeast corner of Section 26, Township 4 South, Range 1 East. Thence generally South to the Southwest corner of Parcel 05-31-07-36-0-000-002.000; thence East along the North right of way of Interstate 10, crossing the right of way of State Hwy 181, to the Southeast corner of Parcel 05-32-07-36-0-000-001.005.

The area within the District includes the areas within the corporate limits of the City of Daphne, Alabama and the areas outside such corporate limits which the County Board of Education of Baldwin County, Alabama, has determined is served by the public schools of said Board in said municipalities and such area, which area is more particularly described as follows: