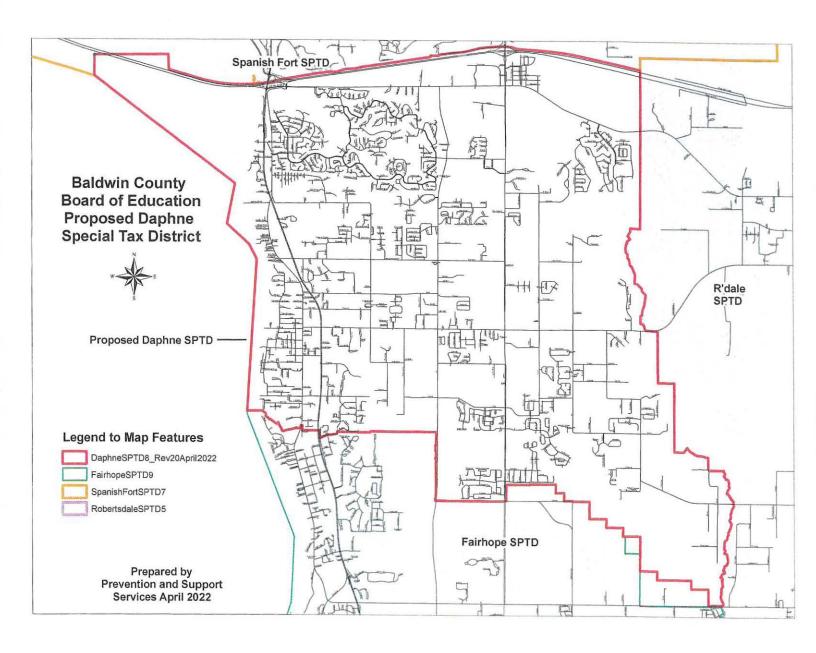

Special Tax District 8 shall consist of all parcels of real property located in Baldwin County, Alabama within the following described area:

Beginning at a point at the Southwest corner of Section 26, Township 4 South, Range 1 East, thence East along the South line of Section 26, Township 4 South, Range 1 East to the Southeast corner of Section 26, Township 4 South, Range 1 East. Thence generally South to the Southwest corner of Parcel 05-31-07-36-0-000-002.000; thence East along the North right of way of Interstate 10, crossing the right of way of State Hwy 181, to the Southeast corner of Parcel 05-32-07-36-0-000-001.005.

The area within the District includes the areas within the corporate limits of the City of Daphne, Alabama and the areas outside such corporate limits which the County Board of Education of Baldwin County, Alabama, has determined is served by the public schools of said Board in said municipalities and such area, which area is more particularly described as follows: