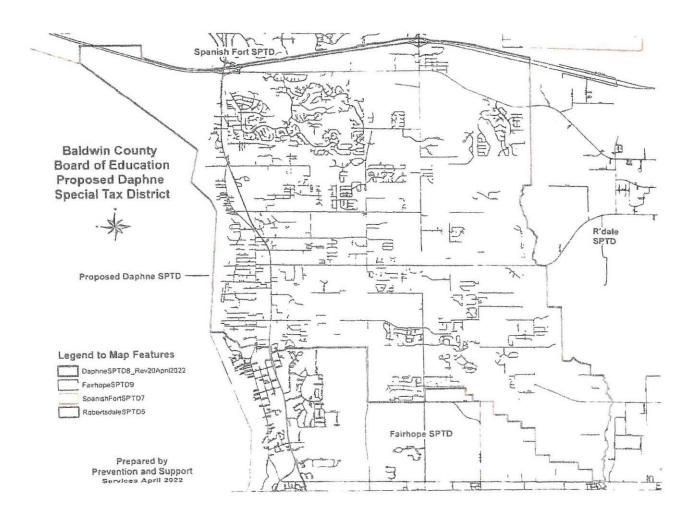

#### Representations and Definitions

The Baldwin County Commission finds and determines on the basis of evidence presented to and duly considered by it that:

- Pursuant to and in accordance with Amendment No. 382 of the Constitution of (a) Alabama of 1901, as amended ("Amendment No. 382"), and Article 9 of Chapter 13 of Title 16 of the Code of Alabama 1975 ("Article 9"), a request in writing (the "Request") has been filed with and presented to the Baldwin County Commission of Baldwin County, Alabama, on May 20, 2022, signed by the County Board of Education of Baldwin County, Alabama, requesting that this Commission call and order an election to be held pursuant to Amendment No. 382 and Article 9 in District 8 (Am. 382) School Tax District (the "District") in Baldwin County, Alabama, the boundaries of which are described in Article 1(b), on August 30, 2022, to determine whether a special ad valorem district school tax shall be levied and collected annually in the District, pursuant to Amendment No. 382 and in addition to all ad valorem taxes now or hereafter levied in the District, for public school purposes in the District at the uniform rate of thirty cents (\$0.30) on each one hundred dollars of taxable property in the District for a period of 30 years beginning with the levy for the tax year October 1, 2022 to September 30, 2023 (the tax for which year becoming due and payable on October 1, 2023) and ending with the levy for the tax year October 1, 2051 to September 30, 2052 (the tax for which year becoming due and payable on October 1, 2052);
- (b) the area within the District includes areas within the corporate limits of the City of Daphne, Alabama and the areas outside such corporate limits which the County Board of Education of Baldwin County, Alabama, has determined is served by the public schools of said Board in said municipalities and such area, which area is more particularly described as follows:

Special Tax District 8 shall consist of all parcels of real property located in Baldwin County, Alabama within the following described area:

Beginning at a point at the Southwest corner of Section 26, Township 4 South, Range 1 East, thence East along the South line of Section 26, Township 4 South, Range 1 East to the Southeast corner of Section 26, Township 4 South, Range 1 East. Thence generally South to the Southwest corner of Parcel 05-31-07-36-0-000-002.000; thence East along the North right of way of Interstate 10, crossing the right of way of State Hwy 181, to the Southeast corner of Parcel 05-32-07-36-0-000-001.005.

The area within the District includes the areas within the corporate limits of the City of Daphne, Alabama and the areas outside such corporate limits which the County Board of Education of Baldwin County, Alabama, has determined is served by the public schools of said Board in said municipalities and such area, which area is more particularly described as follows: