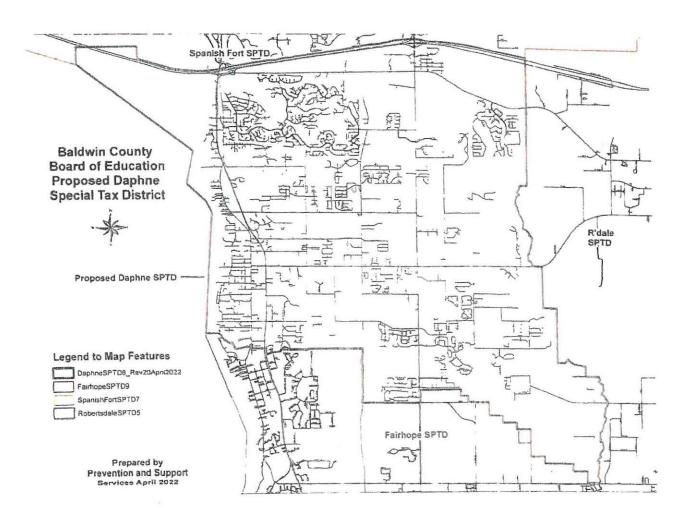

#### Representations and Definitions

The Baldwin County Commission finds and determines on the basis of evidence presented to and duly considered by it that:

- Pursuant to and in accordance with Amendment No. 382 of the Constitution of (a) Alabama of 1901, as amended ("Amendment No. 382"), and Article 9 of Chapter 13 of Title 16 of the Code of Alabama 1975 ("Article 9"), a request in writing (the "Request") has been filed with and presented to the Baldwin County Commission of Baldwin County, Alabama, on May 20, 2022, signed by the County Board of Education of Baldwin County, Alabama, requesting that this Commission call and order an election to be held pursuant to Amendment No. 382 and Article 9 in District 8 (Am. 382) School Tax District (the "District") in Baldwin County, Alabama, the boundaries of which are described in Article 1(b), on August 30, 2022, to determine whether a special ad valorem district school tax shall be levied and collected annually in the District, pursuant to Amendment No. 382 and in addition to all ad valorem taxes now or hereafter levied in the District, for public school purposes in the District at the uniform rate of thirty cents (\$0.30) on each one hundred dollars of taxable property in the District for a period of 30 years beginning with the levy for the tax year October 1, 2022 to September 30, 2023 (the tax for which year becoming due and payable on October 1, 2023) and ending with the levy for the tax year October 1, 2051 to September 30, 2052 (the tax for which year becoming due and payable on October 1, 2052);
- (b) the area within the District includes areas within the corporate limits of the City of Daphne, Alabama and the areas outside such corporate limits which the County Board of Education of Baldwin County, Alabama, has determined is served by the public schools of said Board in said municipalities and such area, which area is more particularly described as follows:

Special Tax District 8 shall consist of all parcels of real property located in Baldwin County, Alabama within the following described area:

Beginning at a point at the Southwest corner of Section 26, Township 4 South, Range 1 East, thence East along the South line of Section 26, Township 4 South, Range 1 East to the Southeast corner of Section 26, Township 4 South, Range 1 East. Thence generally South to the Southwest corner of Parcel 05-31-07-36-0-000-002.000; thence East along the North right of way of Interstate 10, crossing the right of way of State Hwy 181, to the Southeast corner of Parcel 05-32-07-36-0-000-001.005.

The area within the District includes the areas within the corporate limits of the City of Daphne, Alabama and the areas outside such corporate limits which the County Board of Education of Baldwin County, Alabama, has determined is served by the public schools of said Board in said municipalities and such area, which area is more particularly described as follows: