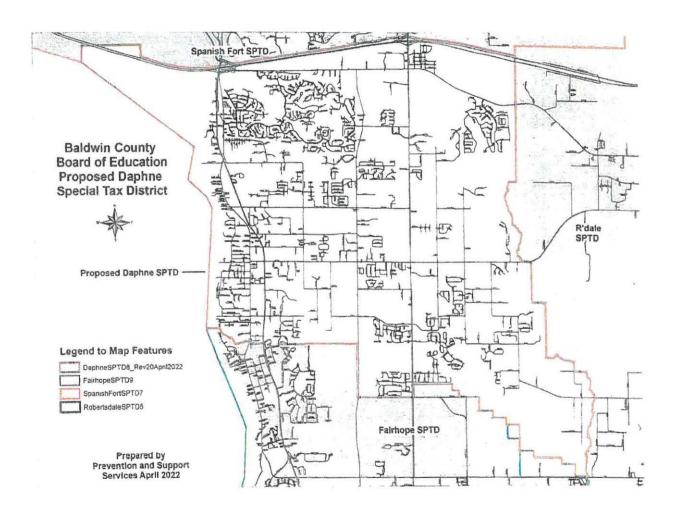

#### Representations and Definitions

The Baldwin County Commission finds and determines on the basis of evidence presented to and duly considered by it that:

- Pursuant to and in accordance with Amendment No. 382 of the Constitution of (a) Alabama of 1901, as amended ("Amendment No. 382"), and Article 9 of Chapter 13 of Title 16 of the Code of Alabama 1975 ("Article 9"), a request in writing (the "Request") has been filed with and presented to the Baldwin County Commission of Baldwin County, Alabama, on May 20, 2022, signed by the County Board of Education of Baldwin County, Alabama, requesting that this Commission call and order an election to be held pursuant to Amendment No. 382 and Article 9 in District 8 (Am. 382) School Tax District (the "District") in Baldwin County, Alabama, the boundaries of which are described in Article 1(b), on August 30, 2022, to determine whether a special ad valorem district school tax shall be levied and collected annually in the District, pursuant to Amendment No. 382 and in addition to all ad valorem taxes now or hereafter levied in the District, for public school purposes in the District at the uniform rate of thirty cents (\$0.30) on each one hundred dollars of taxable property in the District for a period of 30 years beginning with the levy for the tax year October 1, 2022 to September 30, 2023 (the tax for which year becoming due and payable on October 1, 2023) and ending with the levy for the tax year October 1, 2051 to September 30, 2052 (the tax for which year becoming due and payable on October 1, 2052);
- (b) the area within the District includes areas within the corporate limits of the City of Daphne, Alabama and the areas outside such corporate limits which the County Board of Education of Baldwin County, Alabama, has determined is served by the public schools of said Board in said municipalities and such area, which area is more particularly described as follows:

Special Tax District 8 shall consist of all parcels of real property located in Baldwin County, Alabama within the following described area:

Beginning at a point at the Southwest corner of Section 26, Township 4 South, Range 1 East, thence East along the South line of Section 26, Township 4 South, Range 1 East to the Southeast corner of Section 26, Township 4 South, Range 1 East. Thence generally South to the Southwest corner of Parcel 05-31-07-36-0-000-002.000; thence East along the North right of way of Interstate 10, crossing the right of way of State Hwy 181, to the Southeast corner of Parcel 05-32-07-36-0-000-001.005.

The area within the District includes the areas within the corporate limits of the City of Daphne, Alabama and the areas outside such corporate limits which the County Board of Education of Baldwin County, Alabama, has determined is served by the public schools of said Board in said municipalities and such area, which area is more particularly described as follows: