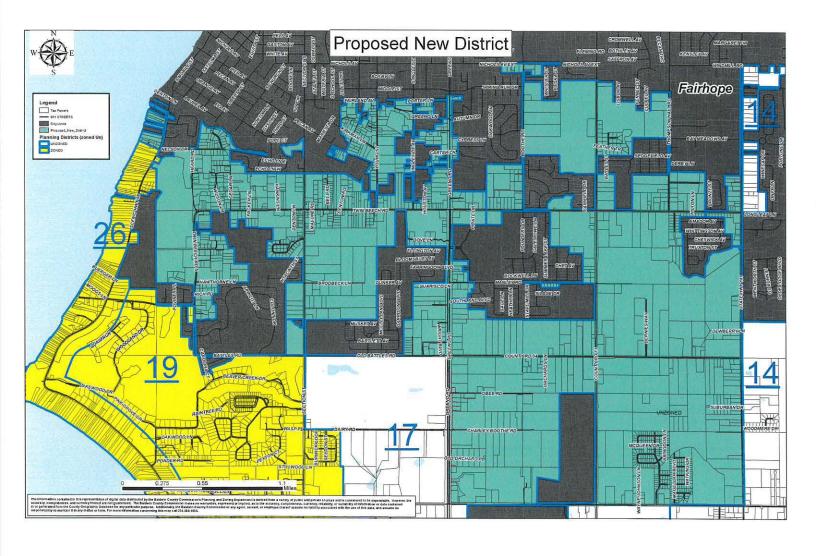

#### <u>PETITION FOR ZONING REFERENDUM</u>

WHEREAS, pursuant to the requirements set forth in Act No. 91-719, 1991 Regular Session of the Legislature of Alabama (Acts 1991, Vol. 2, p. 1389), as amended by Act No. 93-668, 1993 Regular Session of the Legislature of Alabama (Acts 1993, Vol. 2, p. 1206), as amended by Act No. 98-665, 1998 Regular Session of the Legislature of Alabama (Acts 1998, Vol. 2, p. 1455), as amended by Act No. 2006-609, Regular Session of the Legislature of Alabama (Acts 2006, p. 1672, Section 1), as amended by Act No. 2010-719, Regular Session of the Legislature of Alabama (Acts 2010, p. 1782, Section 1), as amended by Act. No. 2020-177, Regular Session of the Legislature of Alabama [hereinafter referred to as Act No. 91-719, as amended, specifically Section 8, the County Commission of Baldwin County, Alabama, based on the review completed by the Judge of Probate, hereby certifies the accuracy of a Petition, accepted by the Baldwin County Planning and Zoning Department staff on November 29, 2021 at which it appears to this honorable body that 10 percent (10%) of the qualified electors of Proposed Planning (Zoning) District No. 8 have signed said petition requesting that an election be held pursuant to said Section 8;

NOW THEREFORE, BE IT RESOLVED, BY THE BALDWIN COUNTY COMMISSION, IN REGULAR SESSION ASSEMBLED, That the said aforementioned Proposed Planning (Zoning) District No. 8 petition, is hereby **CERTIFIED**.