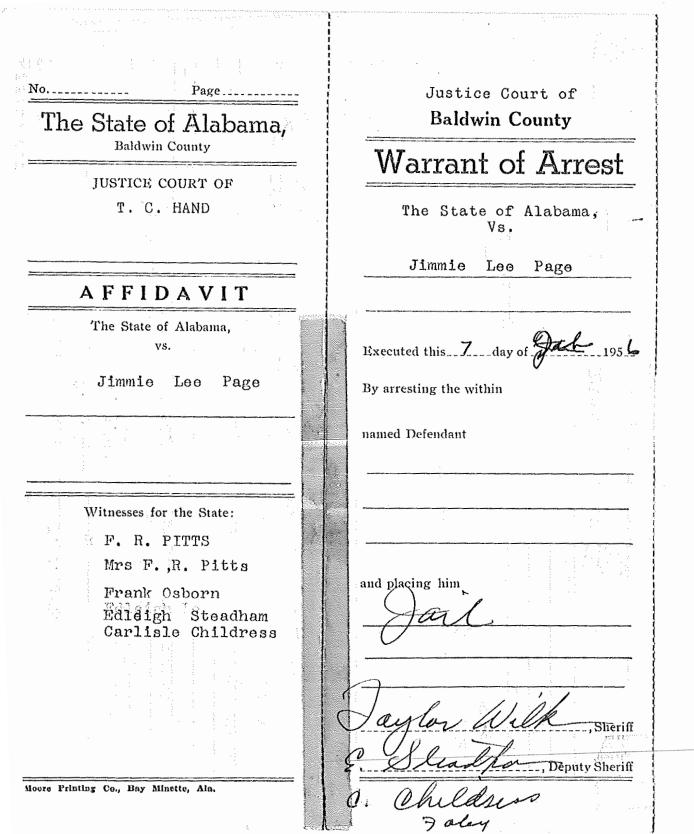

Printed by Moore Printing Ce AFFIDAVIT 2/26 State Of Alabama, T. C. HAND In the Justice Court of Baldwin County. T. C. HAND , Justice of the Peace 14.17 Before me, who, being duly sworn, deposes and says on oath that he has probable cause for believing and does believe that in said County, that one Jimmie Lee Page on or about 6 February -1956 faloniously took and carried gway 3-32.00 the personal property of F. B. Pitts TH \_a gainst the peace and dignity of the State of Alabama. SSworn to and subscribed before me this. 7 , A. D., 19 56 day oof. February TP WARRANT State Of Alabama, Baldwin County. To Any Lawful Officer of Said County, Greetings: Jimmie Lee Page You are hereby commanded to arrest and bring him before me to answer the State of Alabama on a charge Grand Larcent. and have you then and there this writ with your return thereout Witness my hand this\_\_\_ day of Februar, 19\_56 1 herd J. P.